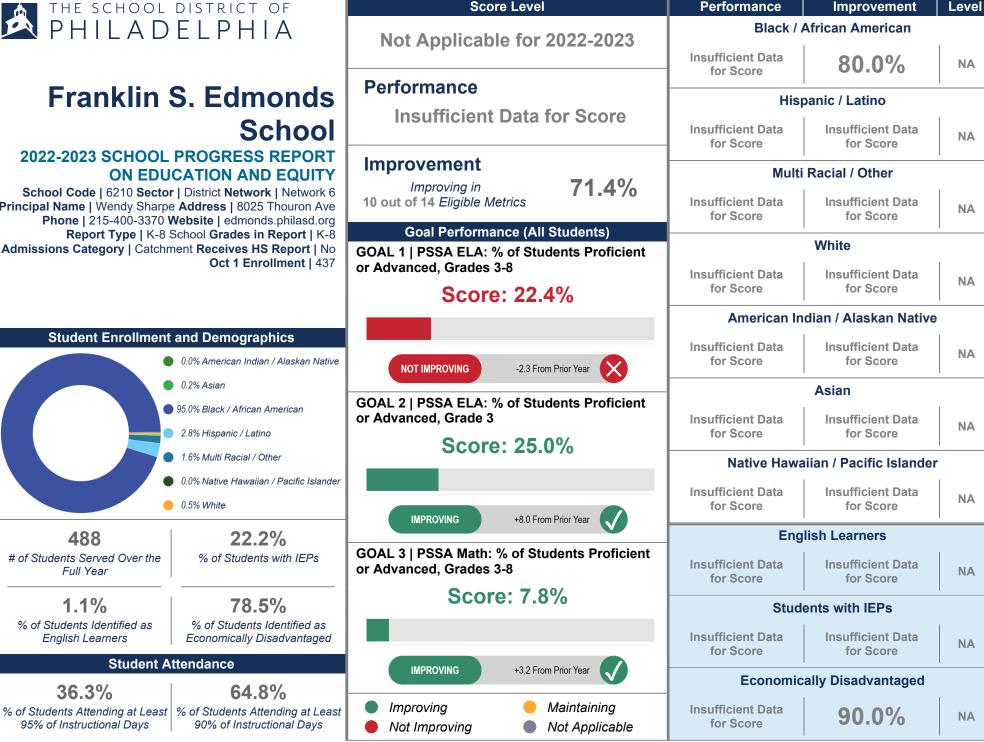

| ACADEMIC GOALS                   |                       |                          |                        |                        |                          |                     |  |  |  |
|----------------------------------|-----------------------|--------------------------|------------------------|------------------------|--------------------------|---------------------|--|--|--|
| Metric Name                      | 2021-22<br>Results    | 2022-23<br>Results       | 2022-23<br>Progress    | 2021-22<br>Results     | 2022-23<br>Results       | 2022-23<br>Progress |  |  |  |
| Goals 1-3:<br>Grades 3-8         | PSSA/PAS              | A Proficient or          | Advanced               | PSSA/PASA Below Basic  |                          |                     |  |  |  |
| Grade 3 Reading                  | 17.0%                 | 25.0%                    | +8.0 %-pts             | 42.5%                  | 27.8%                    | -14.7 %-pts         |  |  |  |
| Grade 3 - 8 Reading              | 24.6%                 | 22.4%                    | -2.3 %-pts             | 30.7%                  | 27.5%                    | -3.3 %-pts          |  |  |  |
| Grade 3 Math                     | 8.5%                  | 32.4%                    | +23.9 %-pts            | 66.0%                  | 48.7%                    | -17.4 %-pts         |  |  |  |
| Grade 3 - 8 Math                 | 4.6%                  | 7.8%                     | +3.2 %-pts             | 74.5%                  | 70.2%                    | -4.4 %-pts          |  |  |  |
| Grade 4 and 8 Science            | 34.9%                 | 31.5%                    | -3.4 %-pts 🛑           | 39.5%                  | 32.6%                    | -6.9 %-pts          |  |  |  |
| All SPOTlight indicator colors a | re based on unroundec | d changes in results. Pe | rcentage point changes | are rounded to the nea | arest tenth for display. | 1                   |  |  |  |
| SPO                              | Flight Legend:        | Improving                | Maintair               | ning 🛑 No              | ot Improving 🛑           |                     |  |  |  |

#### 2022-2023 SCHOOL PROGRESS REPORT ON EDUCATION AND EQUITY

School Code | 6210 Sector | District Network | Network 6 Principal Name | Wendy Sharpe Address | 8025 Thouron Ave Phone | 215-400-3370 Website | edmonds.philasd.org Report Type | K-8 School Grades in Report | K-8 Admissions Category | Catchment Receives HS Report | No Oct 1 Enrollment | 437

488

# of Students Served Over the

Full Year

1.1%

% of Students Identified as

English Learners

36.3%

95% of Instructional Days

Office of Evaluation. Research. and Accountability

### Goal 1 - PSSA Reading Proficiency, Grades 3-8

School Code | 6210 School Name | Franklin S. Edmonds School

| PSSA ELA: % of Student                                             | s Proficient or Advanc           | ed, Grades 3-8       | PSSA ELA: % of Students Below Basic, Grades 3-8                    |                                 |  |  |
|--------------------------------------------------------------------|----------------------------------|----------------------|--------------------------------------------------------------------|---------------------------------|--|--|
| All Students<br>57 out of 255 Students                             |                                  |                      | All Students<br>70 out of 255 Students                             |                                 |  |  |
| Score: 22.4%                                                       | NOT IMPROVING                    | -2.3 From Prior Year | Score: 27.5%                                                       | IMPROVING -3.3 From Prior Year  |  |  |
| Black / African American<br>55 out of 249 Students<br>Score: 22.1% | NOT IMPROVING                    | -1.9 From Prior Year | Black / African American<br>69 out of 249 Students<br>Score: 27.7% | IMPROVING -3.1 From Prior Year  |  |  |
| Hispanic / Latino                                                  |                                  |                      | Hispanic / Latino                                                  |                                 |  |  |
|                                                                    | Insuffic                         | ent Sample           |                                                                    | Insufficient Sample             |  |  |
| Multi Racial / Other                                               |                                  |                      | Multi Racial / Other                                               |                                 |  |  |
|                                                                    | Insuffic                         | ent Sample           |                                                                    | Insufficient Sample             |  |  |
| White                                                              |                                  |                      | White                                                              |                                 |  |  |
|                                                                    | Insufficient Sample              |                      |                                                                    | Insufficient Sample             |  |  |
| American Indian / Alaskan Native                                   | American Indian / Alaskan Native |                      | American Indian / Alaskan Native                                   |                                 |  |  |
|                                                                    | Insuffic                         | ent Sample           | Insufficient Sample                                                |                                 |  |  |
| Asian                                                              |                                  |                      | Asian                                                              |                                 |  |  |
|                                                                    | Insuffic                         | ent Sample           |                                                                    | Insufficient Sample             |  |  |
| Native Hawaiian / Pacific Islander                                 |                                  |                      | Native Hawaiian / Pacific Islander                                 |                                 |  |  |
|                                                                    | Insuffic                         | ent Sample           |                                                                    | Insufficient Sample             |  |  |
| English Learners                                                   |                                  |                      | English Learners                                                   |                                 |  |  |
|                                                                    | Insuffic                         | ent Sample           |                                                                    | Insufficient Sample             |  |  |
| Students with IEPs<br>4 out of 57 Students<br>Score: 7.0%          |                                  | +5.1 From Prior Year | Students with IEPs<br>25 out of 57 Students<br>Score: 43.9%        | IMPROVING -12.7 From Prior Year |  |  |
| Economically Disadvantaged<br>40 out of 191 Students               |                                  |                      | Economically Disadvantaged                                         |                                 |  |  |
| 40 out of 191 Students<br>Score: 20.9%                             | NOT IMPROVING                    | -2.2 From Prior Year | 57 out of 191 Students<br>Score: 29.8%                             | IMPROVING -4.1 From Prior Year  |  |  |

### Goal 2 - PSSA Reading Proficiency, Grade 3

School Code | 6210 School Name | Franklin S. Edmonds School

| PSSA ELA: % of Student                                           | s Proficient or Adva | nced, Grade 3         | PSSA ELA: % of Students Below Basic, Grade 3                      |                     |                       |  |
|------------------------------------------------------------------|----------------------|-----------------------|-------------------------------------------------------------------|---------------------|-----------------------|--|
| All Students<br>9 out of 36 Students                             |                      |                       | All Students<br>10 out of 36 Students                             |                     |                       |  |
| Score: 25.0%                                                     | IMPROVING            | +8.0 From Prior Year  | Score: 27.8%                                                      |                     | -14.7 From Prior Year |  |
| Black / African American<br>9 out of 36 Students<br>Score: 25.0% | IMPROVING            | +6.8 From Prior Year  | Black / African American<br>10 out of 36 Students<br>Score: 27.8% |                     | -13.1 From Prior Year |  |
| Hispanic / Latino                                                |                      |                       | Hispanic / Latino                                                 |                     |                       |  |
|                                                                  | Insuffic             | ient Sample           |                                                                   | Insuffi             | cient Sample          |  |
| Multi Racial / Other                                             |                      |                       | Multi Racial / Other                                              |                     |                       |  |
|                                                                  | Insuffic             | ient Sample           |                                                                   | Insufficient Sample |                       |  |
| White                                                            |                      |                       | White                                                             |                     |                       |  |
|                                                                  | Insufficient Sample  |                       |                                                                   | Insufficient Sample |                       |  |
| American Indian / Alaskan Native                                 |                      |                       | American Indian / Alaskan Native                                  |                     |                       |  |
|                                                                  | Insuffic             | ient Sample           |                                                                   | Insufficient Sample |                       |  |
| Asian                                                            |                      |                       | Asian                                                             |                     |                       |  |
|                                                                  | Insuffic             | ient Sample           |                                                                   | Insufficient Sample |                       |  |
| Native Hawaiian / Pacific Islander                               |                      |                       | Native Hawaiian / Pacific Islander                                |                     |                       |  |
|                                                                  | Insufficient Sample  |                       |                                                                   | Insufficient Sample |                       |  |
| English Learners                                                 |                      |                       | English Learners                                                  |                     |                       |  |
|                                                                  | Insufficient Sample  |                       | Insuffi                                                           | Insufficient Sample |                       |  |
| Students with IEPs                                               |                      |                       | Students with IEPs                                                |                     |                       |  |
|                                                                  | Insuffic             | ient Sample           |                                                                   | Insuffi             | cient Sample          |  |
| Economically Disadvantaged<br>7 out of 28 Students               | IMPROVING            | +10.3 From Prior Year | Economically Disadvantaged<br>8 out of 28 Students                | IMPROVING           | -9.6 From Prior Year  |  |
| Score: 25.0%                                                     |                      |                       | Score: 28.6%                                                      |                     | -3.0 HOITH HOF Teal   |  |

### Goal 3 - PSSA Math Proficiency, Grades 3-8

School Code | 6210 School Name | Franklin S. Edmonds School

| s Proficient or Advanc | ced, Grades 3-8                                                                                | PSSA Math: % of Students Below Basic, Grades 3-8                                                                                                                                                                                                                                                                                                                                                                                                                                                                                                                                                                                                                                                                                                                                                                                                                                                                                                                                                                                                                                                                                                                                                                                                                                                                                                                                                                                                                                                                             |                                                                                                                                                                                                                                                                                                                                                                                                                                                                                                                                                                                                                                                                                                                                                                                                                                     |  |  |
|------------------------|------------------------------------------------------------------------------------------------|------------------------------------------------------------------------------------------------------------------------------------------------------------------------------------------------------------------------------------------------------------------------------------------------------------------------------------------------------------------------------------------------------------------------------------------------------------------------------------------------------------------------------------------------------------------------------------------------------------------------------------------------------------------------------------------------------------------------------------------------------------------------------------------------------------------------------------------------------------------------------------------------------------------------------------------------------------------------------------------------------------------------------------------------------------------------------------------------------------------------------------------------------------------------------------------------------------------------------------------------------------------------------------------------------------------------------------------------------------------------------------------------------------------------------------------------------------------------------------------------------------------------------|-------------------------------------------------------------------------------------------------------------------------------------------------------------------------------------------------------------------------------------------------------------------------------------------------------------------------------------------------------------------------------------------------------------------------------------------------------------------------------------------------------------------------------------------------------------------------------------------------------------------------------------------------------------------------------------------------------------------------------------------------------------------------------------------------------------------------------------|--|--|
|                        |                                                                                                | All Students<br>188 out of 268 Students                                                                                                                                                                                                                                                                                                                                                                                                                                                                                                                                                                                                                                                                                                                                                                                                                                                                                                                                                                                                                                                                                                                                                                                                                                                                                                                                                                                                                                                                                      |                                                                                                                                                                                                                                                                                                                                                                                                                                                                                                                                                                                                                                                                                                                                                                                                                                     |  |  |
| IMPROVING              | +3.2 From Prior Year                                                                           | Score: 70.2%                                                                                                                                                                                                                                                                                                                                                                                                                                                                                                                                                                                                                                                                                                                                                                                                                                                                                                                                                                                                                                                                                                                                                                                                                                                                                                                                                                                                                                                                                                                 | IMPROVING -4.4 From Prior Year                                                                                                                                                                                                                                                                                                                                                                                                                                                                                                                                                                                                                                                                                                                                                                                                      |  |  |
| IMPROVING              | +2.5 From Prior Year                                                                           | Black / African American<br>185 out of 262 Students<br>Score: 70.6%                                                                                                                                                                                                                                                                                                                                                                                                                                                                                                                                                                                                                                                                                                                                                                                                                                                                                                                                                                                                                                                                                                                                                                                                                                                                                                                                                                                                                                                          | IMPROVING -4.1 From Prior Year                                                                                                                                                                                                                                                                                                                                                                                                                                                                                                                                                                                                                                                                                                                                                                                                      |  |  |
|                        |                                                                                                | Hispanic / Latino                                                                                                                                                                                                                                                                                                                                                                                                                                                                                                                                                                                                                                                                                                                                                                                                                                                                                                                                                                                                                                                                                                                                                                                                                                                                                                                                                                                                                                                                                                            |                                                                                                                                                                                                                                                                                                                                                                                                                                                                                                                                                                                                                                                                                                                                                                                                                                     |  |  |
| Insuffic               | ient Sample                                                                                    | Insufficient Sampl                                                                                                                                                                                                                                                                                                                                                                                                                                                                                                                                                                                                                                                                                                                                                                                                                                                                                                                                                                                                                                                                                                                                                                                                                                                                                                                                                                                                                                                                                                           |                                                                                                                                                                                                                                                                                                                                                                                                                                                                                                                                                                                                                                                                                                                                                                                                                                     |  |  |
|                        |                                                                                                | Multi Racial / Other                                                                                                                                                                                                                                                                                                                                                                                                                                                                                                                                                                                                                                                                                                                                                                                                                                                                                                                                                                                                                                                                                                                                                                                                                                                                                                                                                                                                                                                                                                         |                                                                                                                                                                                                                                                                                                                                                                                                                                                                                                                                                                                                                                                                                                                                                                                                                                     |  |  |
| Insuffic               | ient Sample                                                                                    |                                                                                                                                                                                                                                                                                                                                                                                                                                                                                                                                                                                                                                                                                                                                                                                                                                                                                                                                                                                                                                                                                                                                                                                                                                                                                                                                                                                                                                                                                                                              | Insufficient Sample                                                                                                                                                                                                                                                                                                                                                                                                                                                                                                                                                                                                                                                                                                                                                                                                                 |  |  |
|                        |                                                                                                | White                                                                                                                                                                                                                                                                                                                                                                                                                                                                                                                                                                                                                                                                                                                                                                                                                                                                                                                                                                                                                                                                                                                                                                                                                                                                                                                                                                                                                                                                                                                        |                                                                                                                                                                                                                                                                                                                                                                                                                                                                                                                                                                                                                                                                                                                                                                                                                                     |  |  |
| Insufficient Sample    |                                                                                                |                                                                                                                                                                                                                                                                                                                                                                                                                                                                                                                                                                                                                                                                                                                                                                                                                                                                                                                                                                                                                                                                                                                                                                                                                                                                                                                                                                                                                                                                                                                              | Insufficient Sample                                                                                                                                                                                                                                                                                                                                                                                                                                                                                                                                                                                                                                                                                                                                                                                                                 |  |  |
|                        |                                                                                                | American Indian / Alaskan Native                                                                                                                                                                                                                                                                                                                                                                                                                                                                                                                                                                                                                                                                                                                                                                                                                                                                                                                                                                                                                                                                                                                                                                                                                                                                                                                                                                                                                                                                                             |                                                                                                                                                                                                                                                                                                                                                                                                                                                                                                                                                                                                                                                                                                                                                                                                                                     |  |  |
| Insuffic               | ient Sample                                                                                    |                                                                                                                                                                                                                                                                                                                                                                                                                                                                                                                                                                                                                                                                                                                                                                                                                                                                                                                                                                                                                                                                                                                                                                                                                                                                                                                                                                                                                                                                                                                              | Insufficient Sample                                                                                                                                                                                                                                                                                                                                                                                                                                                                                                                                                                                                                                                                                                                                                                                                                 |  |  |
|                        |                                                                                                | Asian                                                                                                                                                                                                                                                                                                                                                                                                                                                                                                                                                                                                                                                                                                                                                                                                                                                                                                                                                                                                                                                                                                                                                                                                                                                                                                                                                                                                                                                                                                                        |                                                                                                                                                                                                                                                                                                                                                                                                                                                                                                                                                                                                                                                                                                                                                                                                                                     |  |  |
| Insuffic               | ient Sample                                                                                    |                                                                                                                                                                                                                                                                                                                                                                                                                                                                                                                                                                                                                                                                                                                                                                                                                                                                                                                                                                                                                                                                                                                                                                                                                                                                                                                                                                                                                                                                                                                              | Insufficient Sample                                                                                                                                                                                                                                                                                                                                                                                                                                                                                                                                                                                                                                                                                                                                                                                                                 |  |  |
|                        |                                                                                                | Native Hawaiian / Pacific Islander                                                                                                                                                                                                                                                                                                                                                                                                                                                                                                                                                                                                                                                                                                                                                                                                                                                                                                                                                                                                                                                                                                                                                                                                                                                                                                                                                                                                                                                                                           |                                                                                                                                                                                                                                                                                                                                                                                                                                                                                                                                                                                                                                                                                                                                                                                                                                     |  |  |
| Insuffic               | ient Sample                                                                                    | Insufficient Samp                                                                                                                                                                                                                                                                                                                                                                                                                                                                                                                                                                                                                                                                                                                                                                                                                                                                                                                                                                                                                                                                                                                                                                                                                                                                                                                                                                                                                                                                                                            |                                                                                                                                                                                                                                                                                                                                                                                                                                                                                                                                                                                                                                                                                                                                                                                                                                     |  |  |
|                        |                                                                                                | English Learners                                                                                                                                                                                                                                                                                                                                                                                                                                                                                                                                                                                                                                                                                                                                                                                                                                                                                                                                                                                                                                                                                                                                                                                                                                                                                                                                                                                                                                                                                                             |                                                                                                                                                                                                                                                                                                                                                                                                                                                                                                                                                                                                                                                                                                                                                                                                                                     |  |  |
| Insuffic               | ient Sample                                                                                    |                                                                                                                                                                                                                                                                                                                                                                                                                                                                                                                                                                                                                                                                                                                                                                                                                                                                                                                                                                                                                                                                                                                                                                                                                                                                                                                                                                                                                                                                                                                              | Insufficient Sample                                                                                                                                                                                                                                                                                                                                                                                                                                                                                                                                                                                                                                                                                                                                                                                                                 |  |  |
| IMPROVING              | +3.3 From Prior Year                                                                           | Students with IEPs<br>54 out of 60 Students                                                                                                                                                                                                                                                                                                                                                                                                                                                                                                                                                                                                                                                                                                                                                                                                                                                                                                                                                                                                                                                                                                                                                                                                                                                                                                                                                                                                                                                                                  | IMPROVING -2.5 From Prior Year                                                                                                                                                                                                                                                                                                                                                                                                                                                                                                                                                                                                                                                                                                                                                                                                      |  |  |
|                        |                                                                                                | Economically Disadvantaged                                                                                                                                                                                                                                                                                                                                                                                                                                                                                                                                                                                                                                                                                                                                                                                                                                                                                                                                                                                                                                                                                                                                                                                                                                                                                                                                                                                                                                                                                                   |                                                                                                                                                                                                                                                                                                                                                                                                                                                                                                                                                                                                                                                                                                                                                                                                                                     |  |  |
| IMPROVING              | +3.1 From Prior Year                                                                           | 146 out of 204 Students<br>Score: 71.6%                                                                                                                                                                                                                                                                                                                                                                                                                                                                                                                                                                                                                                                                                                                                                                                                                                                                                                                                                                                                                                                                                                                                                                                                                                                                                                                                                                                                                                                                                      | IMPROVING -5.7 From Prior Year                                                                                                                                                                                                                                                                                                                                                                                                                                                                                                                                                                                                                                                                                                                                                                                                      |  |  |
|                        | IMPROVING<br>IMPROVING<br>Insuffic<br>Insuffic<br>Insuffic<br>Insuffic<br>Insuffic<br>Insuffic | MPROVING   +2.5 From Prior Year   Insufficient Sample Insufficient Sample Insufficient Sample Insufficient Sample Insufficient Sample Insufficient Sample Sample Insufficient Sample Insuffi | All Students<br>188 out of 288 Students         IMPROVING       +3.2 From Prior Year       Score: 70.2%         IMPROVING       +2.5 From Prior Year       Score: 70.6%         IMPROVING       +2.5 From Prior Year       Score: 70.6%         Insufficient Sample       Hispanic / Latino         Insufficient Sample       Multi Racial / Other         Insufficient Sample       White         Insufficient Sample       American Indian / Alaskan Native         Insufficient Sample       Asian         Insufficient Sample       Asian         Insufficient Sample       Students with IEPs<br>St out of 60 Students         Insufficient Sample       English Learners         Insufficient Sample       Students with IEPs<br>St out of 60 Students         Students with IEPs<br>St out of 60 Students       Score: 90.0% |  |  |